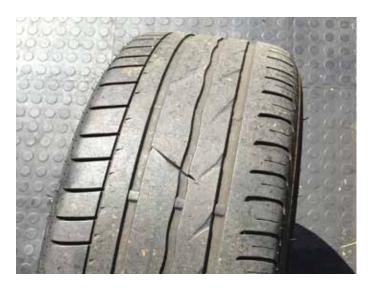

The policy will only cover damage to tyres with a tread limit of 1 mm or more.

Example of a road legal / worthy tyre. Tread limit above 1 mm.

Example of a non-roadworthy tyre. Tread limit below 1 mm.

MINI Financial Services 1 Bavaria Avenue Randjespark Ext. 17 Midrand 1685 MINI Tyre Cover. Tel. 0860 100 269 Email. VAPS.MINI@MINIfinance.co.za